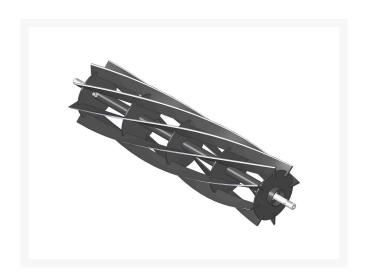

# Reel - 8 Blade R200839

#### **Details**

R&R Reel blades are expertly crafted from premium high carbon-boron alloy steel, heat-treated to perfectly complement both R&R and OEM bedknives. Each reel undergoes precision cylindrical grinding on bearing surfaces, followed by relief grinding for optimal performance. Advanced computer balancing ensures extended reel and bearing life. Backed by our lifetime guarantee against defects in materials and craftsmanship under normal use, R&R Reels deliver unmatched durability and cutting precision you can trust.

- Premium Construction: Made from high carbon-boron alloy steel and heat-treated to match R&R and OEM bedknives for superior performance.
- Precision Engineering: Cylindrically and relief ground, then computer balanced to maximize reel and bearing life.
- Lifetime Guarantee: Backed by a lifetime warranty against material and workmanship defects under normal use.