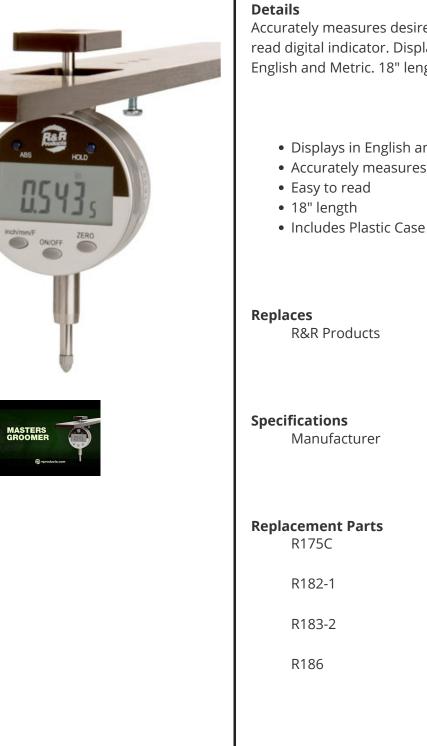

## **Masters Groomer Gauge - Digital Inches/Metric** R185

Accurately measures desired height of cut. Easy to read digital indicator. Displays measurements in English and Metric. 18" length.

- Displays in English and metric
- Accurately measures desired height of cut

| Replaces     |      |  |  |
|--------------|------|--|--|
| R&R Products | R183 |  |  |

**R&R** Products

| R175C  | Plastic Case - Masters                                |
|--------|-------------------------------------------------------|
|        | Gauge                                                 |
| R182-1 | Screw - 4-48 x 3/8 Fl                                 |
|        | HD Soc C/S                                            |
| R183-2 | Screw - 8-32 x 3/4 Pan                                |
|        | HD                                                    |
| R186   | Digital Gauge - to Fit                                |
|        | Masters Gauge                                         |
|        | Screw - 8-32 x 3/4 Pa<br>HD<br>Digital Gauge - to Fit |