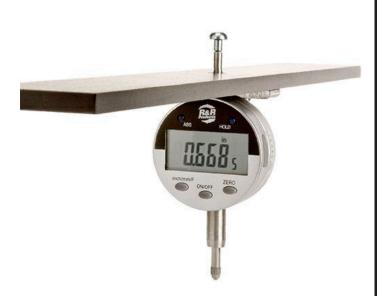

#### **Details**

Accurately measures desired height of cut. Easy to read digital indicator. Displays measurements in decimals and fractions, in English and Metric. 18" length.

- Digital readout in English and metric
- Accurately measures desired height of cut
- Easy to read
- Decimals and fractions
- 18" length
- Includes Plastic Case