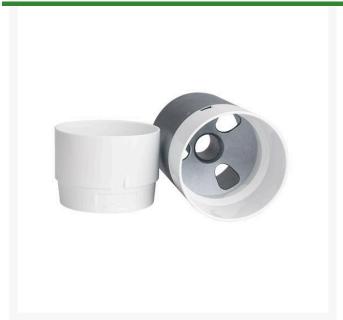

## **Details**

The White Metal Cup 008 provides benefits of both metal and plastic. The durable aluminum base is designed with a corrosion-free finish for long life with a replaceable crown that never needs painting. These crowns serve as a well-defined target. White Metal Crowns are available in white, pink or aluminum.

- Built for long-lasting durability and ease of care
- Replaceable crwon never needs painting
- Bright crown is well-defined target

## **Specifications**

Manufacturer White Metal
Material Aluminum
Putting Cup Depth 6 in
Putting Cup 4.25 in
Diameter