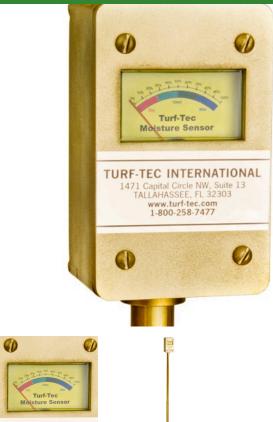

## Turf-Tec Moisture Sensor

## **Details**

A moisture sensor is a must for all turf grass managers. This sensor calibrates in percentages and read out is immediate. Moisture can be checked at any level from 1" to 4" deep. Quick adjustable base allows easy depth adjustment for readings above, in and below the root zone. By monitoring the moisture in the soil, you can control the correct amount of irrigation each time you water. Dry spots can be identified before they become visually apparent without causing damage to stressed turf grass. Water movement problems are easily detected with the variable depth feature. Readings are in percentages from 0% to 100%.

- Essential for all turf grass managers
- Calibrates in percentages
- Immediate read-out
- Check moisture from 1" to 4" deep
- Identifies dry spots before causing damage
- Detects water movement problems
- Variable depth feature
- Moisture readings in percentages from 0 to 100%