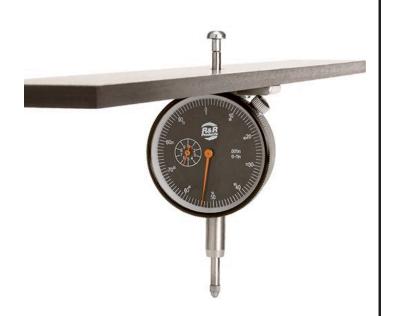

## Masters Gauge - Inches R175

#### **Details**

Dial indicator accurately measures desired height of cut. Easy to use. Place the bar on front and rear rollers then push the measuring rod until it touches the bedknife edge. Hard anodized aluminum. Fits all greensmowers. Easy to read dial indicator. Displays measurements in .001" increments. 18" length.

- Dial indicator accurately measures height of cut
- Hard anodized aluminum
- Easy to use
- Fits all Greensmowers
- Increments of .001"
- 18" length
- Includes Plastic Case