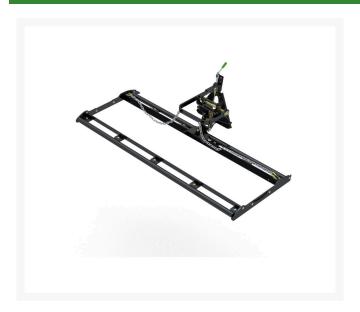

#### **Details**

The Drag Mat Carrier Frame with Fast Connect Hitch is designed to lift a 6' x 3' steel or cocoa drag mat between passes or when traveling from field to field. Use R08758 Cocoa Mat or R08757 Steel Mat. Mat must be ordered seperately and is not included in the price of the attachment.

- Designed to lift a 6' x 3' steel or cocoa drag mat
- Use R08758 Cocoa Mat or R08757 Steel Mat