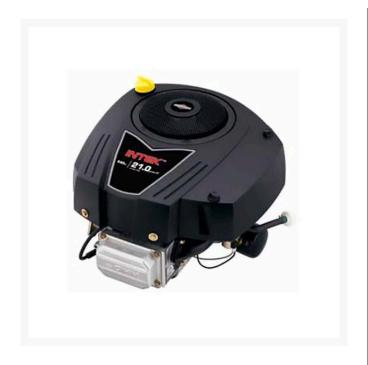

## **Details**

Intek 21 Gross HP - Crankshaft: 3-5/32" CS, Tapped 7/16-20, Keyway, 1" Dia.

Warranty: Consumer Use: 2 year limited\* /

Commercial Use: 1 year limited\*

Dura-Bore cast iron cylinder sleeves for extended

life

Exhaust included

Pulse type fuel pump included

Maintenance-free Magnetron electronic ignition for

quick, dependable starts

Dual-Clean air cleaner pleated paper filter with a foam precleaner ensures maximum protection for extended engine life.

9 amp charging system

## **Specifications**

Manufacturer Briggs & Stratton

**Golfmech Ltd** Hullaghfin Balrath Navan, C15 VOFS 353 87 632 9827

https://golfmech.rrproducts.com/