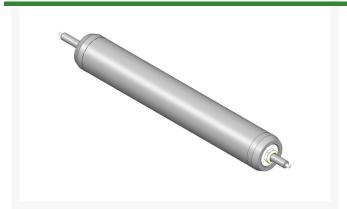

## **Roller - Smooth Tubular Steel** R150745

## **Details**

Constructed with a through shaft, this heavy duty roller uses greasable tapered bearings for extended life. Shaft length measures 24-1/4" and body length measures 20".