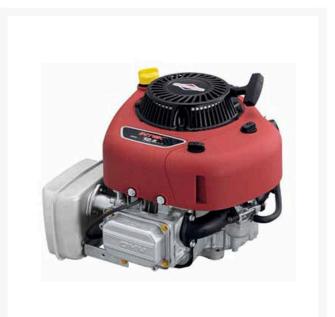

## **B-S Engine** RS2199073029G5

## Details

Intek 12.5 Gross HP - Crankshaft: 3-5/32" length, Tapped 7/16"-20, Keyway, 1" Dia. Warranty: Consumer Use: 2 year limited\* / Commercial Use: 1 year limited\* Dura-Bore cast iron sleeve for extended life Dual circuit charging system Exhaust included Dual-Clean air cleaner pleated paper filter with a foam pre-cleaner ensures maximum protection for extended engine life Overhead valve design (OHV) for cooler operation and longer valve life Electric start with back-up recoil

## **Specifications**

Manufacturer

Briggs & Stratton