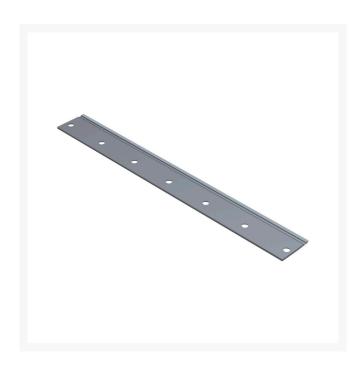

## **Details**

R&R Bedknives are manufactured from high carbon-boron alloy steel and then hardened to RC46-49 to match the temper of our reel blades and original equipment reels. Bedknives are surface ground on the top and front edge and straightened three times before being packaged with oil for rust prevention. All R&R Bedknives now have an increased front edge grind for added life. All R&R Bedknives are guaranteed against defects in material and workmanship under normal use for the life of the part.