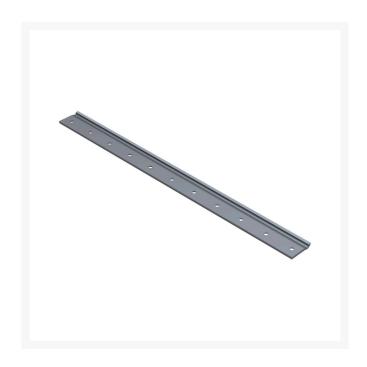

## **Details**

R&R Bedknives are manufactured from high carbon-boron alloy steel and then hardened to RC46-49 to match the temper of our reel blades and original equipment reels. Bedknives are surface ground on the top and front edge and straightened three times before being packaged with oil for rust prevention. All R&R Bedknives now have an increased front edge grind for added life. All R&R Bedknives are guaranteed against defects in material and workmanship under normal use for the life of the part.