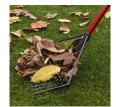

## **Details**

Rake, collect, sift, skim, dump, shovel and haul - all in one tool. The Rake Assassin switches from rake to shovel by simply holding the rake handle and rolling over. It now becomes a scoop. Dirt and sand is sifted while removing leaves, mowed grass, pruning clippings, weeds, pinecones, gravel, flower garden, pet waste or skim the pond, then carry to the waste area. Durable polycarbonate and aluminum with 15" wide head with polypropylene teeth. 46" handle.