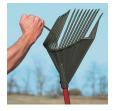

## **Details**

Rake, collect, sift, skim, dump, shovel and haul - all in one tool. The Rake Assassin switches from rake to shovel by simply holding the rake handle and rolling over. It now becomes a scoop. Dirt and sand is sifted while removing leaves, mowed grass, pruning clippings, weeds, pinecones, gravel, flower garden, pet waste or skim the pond, then carry to the waste area. Durable polycarbonate and aluminum with 15" wide head with polypropylene teeth. 46" handle.

- Rake, collect, sift, skim, dump and haul
- Ergonomic design
- Made of polycarbonate and aluminum with polypropropylene teeth
- Blade length 9"
- Rake head width 15"
- Weight 1.7 lbs.
- Length 59"

**Specifications** 