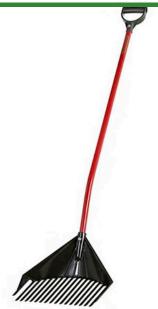

## **Details**

Rake, collect, sift, skim, dump, shovel and haul - all in one tool. The Rake Assassin switches from rake to shovel by simply holding the rake handle and rolling over. It now becomes a scoop. Dirt and sand is sifted while removing leaves, mowed grass, pruning clippings, weeds, pinecones, gravel, flower garden, pet waste or skim the pond, then carry to the waste area. Durable polycarbonate and aluminum with 15" wide head with polypropylene teeth. 46" handle.

- Rake, collect, sift, skim, dump and haul
- Ergonomic design
- Made of polycarbonate and aluminum with polypropropylene teeth
- Blade length 9"
- Rake head width 15"
- Weight 1.7 lbs.
- Length 59"

**Specifications** 