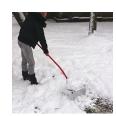

## **Details**

Rake, collect, sift, skim, dump, shovel and haul - all in one tool. The Rake Assassin switches from rake to shovel by simply holding the rake handle and rolling over. It now becomes a scoop. Dirt and sand is sifted while removing leaves, mowed grass, pruning clippings, weeds, pinecones, gravel, flower garden, pet waste or skim the pond, then carry to the waste area. Durable polycarbonate and aluminum with 15" wide head with polypropylene teeth. 46" handle.