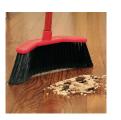

#### Details

Features curved ends to funnel dirt toward the center of the broom, eliminating spills from the sides while creating a neat pile in the center. The low profile head gets under most cabinets and equipment while the flared edges sweep along walls and into corners easily. Lightweight design reduces fatigue. Available in 14" and 24" widths.

- Curved end sections funnel dirt toward the center section
- Creates a tidy pile in the center of the broom
- Low profile head tets under furniture, cabinets and equipment
- Extra-large 15" sweeping path cuts sweeping time in half
- Flared edges sweep along walls and into corners easily
- Lightweight 2 lbs.