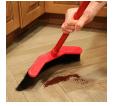

#### Details

Features curved ends to funnel dirt toward the center of the broom, eliminating spills from the sides while creating a neat pile in the center. The low profile head gets under most cabinets and equipment while the flared edges sweep along walls and into corners easily. Lightweight design reduces fatigue. Available in 14" and 24" widths.

- Curved end sections funnel dirt toward the center section
- Creates a tidy pile in the center of the broom
- Low profile head tets under furniture, cabinets and equipment
- Extra-large 15" sweeping path cuts sweeping time in half
- Flared edges sweep along walls and into corners easily
- Lightweight 2 lbs.