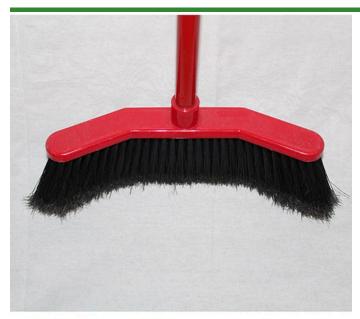

### Davinci Curved Broom - 14" RRA1006

# PATENTED BROOM

#### Details

Features curved ends to funnel dirt toward the center of the broom, eliminating spills from the sides while creating a neat pile in the center. The low profile head gets under most cabinets and equipment while the flared edges sweep along walls and into corners easily. Lightweight design reduces fatigue. Available in 14" and 24" widths.

- Curved end sections funnel dirt toward the center section
- Creates a tidy pile in the center of the broom
- Low profile head tets under furniture, cabinets and equipment
- Extra-large 15" sweeping path cuts sweeping time in half
- Flared edges sweep along walls and into corners easily
- Lightweight 2 lbs.