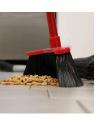

#### Details

Features curved ends to funnel dirt toward the center of the broom, eliminating spills from the sides while creating a neat pile in the center. The low profile head gets under most cabinets and equipment while the flared edges sweep along walls and into corners easily. Lightweight design reduces fatigue. Available in 14" and 24" widths.

- Curved end sections funnel dirt toward the center section
- Creates a tidy pile in the center of the broom
- Low profile head tets under furniture, cabinets and equipment
- Extra-large 15" sweeping path cuts sweeping time in half
- Flared edges sweep along walls and into corners easily
- Lightweight 2 lbs.