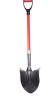

## **Details**

Now you can move more earth in "one shot" and carry 25% larger loads without spillage off the sides of the shovel. This unique shovel design provides an extra-large top flange for the foot step, then the flange wraps around the sides creating "wings". The wings hold and carry larger loads while greatly increasing the strength of the shovel blade. Performs like a round point shovel with extra capabilities. Ideal for trenching and cutting sod with a clean, neat appearance. D-Grip fiberglass handle for superior strength and comfort. 43" handle.

- Shovel with "wings" to keep more dirt in the shovel
- Moves dirt in "one shot"
- Extra large foot step
- Steel round point shovel
- Fiberglass shaft and Comfort D handle
- Cuts clean without spillage
- Length 43"
- Weight 4.5 lbs.