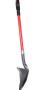

## **Details**

Now you can move more earth in "one shot" and carry 25% larger loads without spillage off the sides of the shovel. This unique shovel design provides an extra-large top flange for the foot step, then the flange wraps around the sides creating "wings". The wings hold and carry larger loads while greatly increasing the strength of the shovel blade. Performs like a round point shovel with extra capabilities. Ideal for trenching and cutting sod with a clean, neat appearance. D-Grip fiberglass handle for superior strength and comfort. 43" handle.

- Shovel with "wings" to keep more dirt in the shovel
- Moves dirt in "one shot"
- Extra large foot step
- Steel round point shovel
- Fiberglass shaft and Comfort D handle
- Cuts clean without spillage
- Length 43"
- Weight 4.5 lbs.