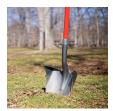

## **Details**

Now you can move more earth in "one shot" and carry 25% larger loads without spillage off the sides of the shovel. This unique shovel design provides an extra-large top flange for the foot step, then the flange wraps around the sides creating "wings". The wings hold and carry larger loads while greatly increasing the strength of the shovel blade. Performs like a round point shovel with extra capabilities. Ideal for trenching and cutting sod with a clean, neat appearance. D-Grip fiberglass handle for superior strength and comfort. 43" handle.

- Shovel with "wings" to keep more dirt in the shovel
- Moves dirt in "one shot"
- Extra large foot step
- Steel round point shovel
- Fiberglass shaft and Comfort D handle
- Cuts clean without spillage
- Length 43"
- Weight 4.5 lbs.