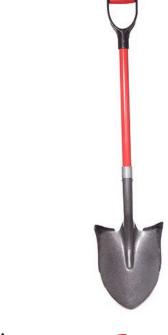

## **Details**

Now you can move more earth in "one shot" and carry 25% larger loads without spillage off the sides of the shovel. This unique shovel design provides an extra-large top flange for the foot step, then the flange wraps around the sides creating "wings". The wings hold and carry larger loads while greatly increasing the strength of the shovel blade. Performs like a round point shovel with extra capabilities. Ideal for trenching and cutting sod with a clean, neat appearance. D-Grip fiberglass handle for superior strength and comfort. 43" handle.

- Shovel with "wings" to keep more dirt in the shovel
- Moves dirt in "one shot"
- Extra large foot step
- Steel round point shovel
- Fiberglass shaft and Comfort D handle
- Cuts clean without spillage
- Length 43"
- Weight 4.5 lbs.