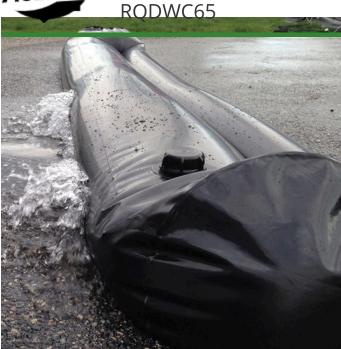

## **Details**

Quick Dam Water Curbs are long cylinder tubes made of durable 10 mil plyurethane that can be filled with water to act as a temporary barrier to control and divert flood water. Protects up to 6-1/2" or 10" in height. Dual chambers prevent rolling out of position. They can be filled, drained, stored, and reused, as needed, year after year for ongoing flood needs. Strong enough for an automobile to drive over. Compact and lightweight. Easy to use, just fill with water. Black. 6.5" x 4'.

- Contains, controls and diverts water
- Fill and drain with water as needed
- Compact and lightweight
- Store empty and fill on site as needed
- Dual chambers prevent rolling out of position
- Durable and chemical resistant
- Reusable year after year
- 5' length holds 40 gallons
- 320 lbs filled weight