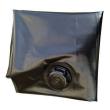

## **Details**

Quick Dam Water Curbs are long cylinder tubes made of durable 10 mil plyurethane that can be filled with water to act as a temporary barrier to control and divert flood water. Protects up to 6-1/2" or 10" in height. Dual chambers prevent rolling out of position. They can be filled, drained, stored, and reused, as needed, year after year for ongoing flood needs. Strong enough for an automobile to drive over. Compact and lightweight. Easy to use, just fill with water. Black. 6.5" x 4'.

- Contains, controls and diverts water
- Fill and drain with water as needed
- Compact and lightweight
- Store empty and fill on site as needed
- Dual chambers prevent rolling out of position
- Durable and chemical resistant
- Reusable year after year
- 5' length holds 40 gallons
- 320 lbs filled weight

## **Specifications**

Manufacturer Quick Dam
Color Black
Height 6.5 in
Length 5 ft

Material 10 mil Polyurethane

**Golfmech Ltd** Hullaghfin Balrath Navan, C15 VOFS 353 87 632 9827

https://golfmech.rrproducts.com/