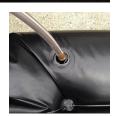

## **Details**

Quick Dam Water Curbs are long cylinder tubes made of durable 10 mil plyurethane that can be filled with water to act as a temporary barrier to control and divert flood water. Protects up to 6-1/2" or 10" in height. Dual chambers prevent rolling out of position. They can be filled, drained, stored, and reused, as needed, year after year for ongoing flood needs. Strong enough for an automobile to drive over. Compact and lightweight. Easy to use, just fill with water. Black. 6.5" x 4'.

- Contains, controls and diverts water
- Fill and drain with water as needed
- Compact and lightweight
- Store empty and fill on site as needed
- Dual chambers prevent rolling out of position
- Durable and chemical resistant
- Reusable year after year
- 5' length holds 40 gallons
- 320 lbs filled weight