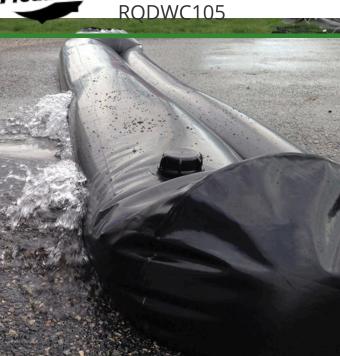

## **Details**

Quick Dam Water Curbs are long cylinder tubes made of durable 10 mil plyurethane that can be filled with water to act as a temporary barrier to control and divert flood water. Protects up to 6-1/2" or 10" in height. Dual chambers prevent rolling out of position. They can be filled, drained, stored, and reused, as needed, year after year for ongoing flood needs. Strong enough for an automobile to drive over. Compact and lightweight. Easy to use, just fill with water. Black. 10" x 5'.

- Fill and drain with water as needed
- Compact and lightweight
- Store empty and fill on site as needed
- Dual chambers prevent rolling out of position
- Durable and chemical resistant 10 mil poly
- Reuable year after year
- Use for doorways, garages, sports fields, golf courses and much more!
- Holds 175 gallons
- 1,400 lbs filled weight