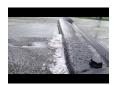

## **Details**

Quick Dam Water Curbs are long cylinder tubes made of durable 10 mil plyurethane that can be filled with water to act as a temporary barrier to control and divert flood water. Protects up to 6-1/2" or 10" in height. Dual chambers prevent rolling out of position. They can be filled, drained, stored, and reused, as needed, year after year for ongoing flood needs. Strong enough for an automobile to drive over. Compact and lightweight. Easy to use, just fill with water. Black. 10" x 5'.

- Fill and drain with water as needed
- Compact and lightweight
- Store empty and fill on site as needed
- Dual chambers prevent rolling out of position
- Durable and chemical resistant 10 mil poly
- Reuable year after year
- Use for doorways, garages, sports fields, golf courses and much more!
- Holds 175 gallons
- 1,400 lbs filled weight