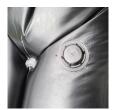

## **Details**

Quick Dam Water Curbs are long cylinder tubes made of durable 10 mil plyurethane that can be filled with water to act as a temporary barrier to control and divert flood water. Protects up to 6-1/2" or 10" in height. Dual chambers prevent rolling out of position. They can be filled, drained, stored, and reused, as needed, year after year for ongoing flood needs. Strong enough for an automobile to drive over. Compact and lightweight. Easy to use, just fill with water. Black. 10" x 5'.

- Fill and drain with water as needed
- Compact and lightweight
- Store empty and fill on site as needed
- Dual chambers prevent rolling out of position
- Durable and chemical resistant 10 mil poly
- Reuable year after year
- Use for doorways, garages, sports fields, golf courses and much more!
- Holds 175 gallons
- 1,400 lbs filled weight