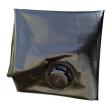

## **Details**

Quick Dam Water Curbs are long cylinder tubes made of durable 10 mil plyurethane that can be filled with water to act as a temporary barrier to control and divert flood water. Protects up to 6-1/2" or 10" in height. Dual chambers prevent rolling out of position. They can be filled, drained, stored, and reused, as needed, year after year for ongoing flood needs. Strong enough for an automobile to drive over. Compact and lightweight. Easy to use, just fill with water. Black. 10" x 5'.

- Fill and drain with water as needed
- Compact and lightweight
- Store empty and fill on site as needed
- Dual chambers prevent rolling out of position
- Durable and chemical resistant 10 mil poly
- Reuable year after year
- Use for doorways, garages, sports fields, golf courses and much more!
- Holds 175 gallons
- 1,400 lbs filled weight