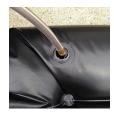

## **Details**

Quick Dam Water Curbs are long cylinder tubes made of durable 10 mil plyurethane that can be filled with water to act as a temporary barrier to control and divert flood water. Protects up to 6-1/2" or 10" in height. Dual chambers prevent rolling out of position. They can be filled, drained, stored, and reused, as needed, year after year for ongoing flood needs. Strong enough for an automobile to drive over. Compact and lightweight. Easy to use, just fill with water. Black. 10" x 5'.

- Fill and drain with water as needed
- Compact and lightweight
- Store empty and fill on site as needed
- Dual chambers prevent rolling out of position
- Durable and chemical resistant 10 mil poly
- Reuable year after year
- Use for doorways, garages, sports fields, golf courses and much more!
- Holds 175 gallons
- 1,400 lbs filled weight