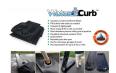

## **Details**

Quick Dam Water Curbs are long cylinder tubes made of durable 10 mil plyurethane that can be filled with water to act as a temporary barrier to control and divert flood water. Protects up to 6-1/2" or 10" in height. Dual chambers prevent rolling out of position. They can be filled, drained, stored, and reused, as needed, year after year for ongoing flood needs. Strong enough for an automobile to drive over. Compact and lightweight. Easy to use, just fill with water. Black. 10" x 5'.

- Fill and drain with water as needed
- Compact and lightweight
- Store empty and fill on site as needed
- Dual chambers prevent rolling out of position
- Durable and chemical resistant 10 mil poly
- Reuable year after year
- Use for doorways, garages, sports fields, golf courses and much more!
- Holds 175 gallons
- 1,400 lbs filled weight