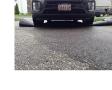

## Details

Quick Dam Water Curbs are long cylinder tubes made of durable 10 mil plyurethane that can be filled with water to act as a temporary barrier to control and divert flood water. Protects up to 6-1/2" or 10" in height. Dual chambers prevent rolling out of position. They can be filled, drained, stored, and reused, as needed, year after year for ongoing flood needs. Strong enough for an automobile to drive over. Compact and lightweight. Easy to use, just fill with water. Black. 6.5" x 10'.

- Fill and drain with water as needed
- Compact and lightweight
- Store empty and fill on site as needed
- Dual chambers prevent rolling out of position
- Durable and chemical resistant 10 mil poly
- Reusable year after year
- Use for doorways, garages, fields, golf courses and more!
- 10' length holds 80 gallons
- 640 lbs filled weight