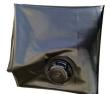

## Details

Quick Dam Water Curbs are long cylinder tubes made of durable 10 mil plyurethane that can be filled with water to act as a temporary barrier to control and divert flood water. Protects up to 6-1/2" or 10" in height. Dual chambers prevent rolling out of position. They can be filled, drained, stored, and reused, as needed, year after year for ongoing flood needs. Strong enough for an automobile to drive over. Compact and lightweight. Easy to use, just fill with water. Black. 6.5" x 10'.

- Fill and drain with water as needed
- Compact and lightweight
- Store empty and fill on site as needed
- Dual chambers prevent rolling out of position
- Durable and chemical resistant 10 mil poly
- Reusable year after year
- Use for doorways, garages, fields, golf courses and more!
- 10' length holds 80 gallons
- 640 lbs filled weight

## Specifications

| Manufacturer |
|--------------|
| Color        |
| Height       |
| Length       |
| Material     |

Quick Dam Black 6.5 in 10 ft 10 mil Polyurethane