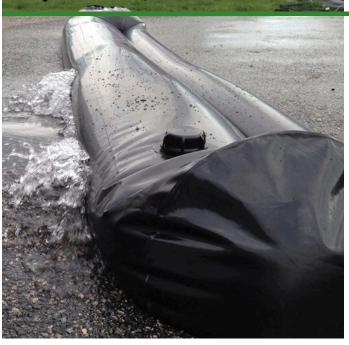

## Details

Quick Dam Water Curbs are long cylinder tubes made of durable 10 mil plyurethane that can be filled with water to act as a temporary barrier to control and divert flood water. Protects up to 6-1/2" or 10" in height. Dual chambers prevent rolling out of position. They can be filled, drained, stored, and reused, as needed, year after year for ongoing flood needs. Strong enough for an automobile to drive over. Compact and lightweight. Easy to use, just fill with water. Black. 6.5" x 10'.

- Fill and drain with water as needed
- Compact and lightweight
- Store empty and fill on site as needed
- Dual chambers prevent rolling out of position
- Durable and chemical resistant 10 mil poly
- Reusable year after year
- Use for doorways, garages, fields, golf courses and more!
- 10' length holds 80 gallons
- 640 lbs filled weight