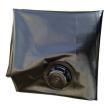

## **Details**

Quick Dam Water Curbs are long cylinder tubes made of durable 10 mil plyurethane that can be filled with water to act as a temporary barrier to control and divert flood water. Protects up to 6-1/2" or 10" in height. Dual chambers prevent rolling out of position. They can be filled, drained, stored, and reused, as needed, year after year for ongoing flood needs. Strong enough for an automobile to drive over. Compact and lightweight. Easy to use, just fill with water. Black. 10" x 10'.

- · Fill and drain with water as needed
- Compact and lightweight
- Store empty and fill on site as needed
- Dual chambers prevent rolling out of position
- Durable and chemical resistant 10 mil poly
- Reusable year after year
- Use for doorways, garages, sports fields, golf courses and much more!
- Holds 350 gallons
- 2,800 lbs filled weight