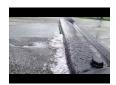

## **Details**

Quick Dam Water Curbs are long cylinder tubes made of durable 10 mil plyurethane that can be filled with water to act as a temporary barrier to control and divert flood water. Protects up to 6-1/2" or 10" in height. Dual chambers prevent rolling out of position. They can be filled, drained, stored, and reused, as needed, year after year for ongoing flood needs. Strong enough for an automobile to drive over. Compact and lightweight. Easy to use, just fill with water. Black. 10" x 10'.

- · Fill and drain with water as needed
- Compact and lightweight
- Store empty and fill on site as needed
- Dual chambers prevent rolling out of position
- Durable and chemical resistant 10 mil poly
- Reusable year after year
- Use for doorways, garages, sports fields, golf courses and much more!
- Holds 350 gallons
- 2,800 lbs filled weight