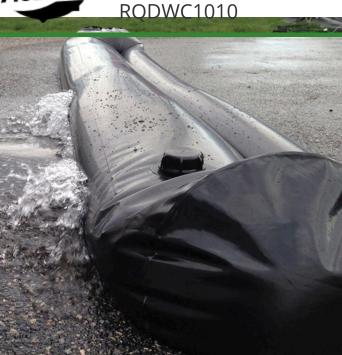

## **Details**

Quick Dam Water Curbs are long cylinder tubes made of durable 10 mil plyurethane that can be filled with water to act as a temporary barrier to control and divert flood water. Protects up to 6-1/2" or 10" in height. Dual chambers prevent rolling out of position. They can be filled, drained, stored, and reused, as needed, year after year for ongoing flood needs. Strong enough for an automobile to drive over. Compact and lightweight. Easy to use, just fill with water. Black. 10" x 10'.

- · Fill and drain with water as needed
- Compact and lightweight
- Store empty and fill on site as needed
- Dual chambers prevent rolling out of position
- Durable and chemical resistant 10 mil poly
- Reusable year after year
- Use for doorways, garages, sports fields, golf courses and much more!
- Holds 350 gallons
- 2,800 lbs filled weight