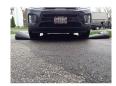

## **Details**

Quick Dam Water Curbs are long cylinder tubes made of durable 10 mil plyurethane that can be filled with water to act as a temporary barrier to control and divert flood water. Protects up to 6-1/2" or 10" in height. Dual chambers prevent rolling out of position. They can be filled, drained, stored, and reused, as needed, year after year for ongoing flood needs. Strong enough for an automobile to drive over. Compact and lightweight. Easy to use, just fill with water. Black. 10" x 10'.

- · Fill and drain with water as needed
- Compact and lightweight
- Store empty and fill on site as needed
- Dual chambers prevent rolling out of position
- Durable and chemical resistant 10 mil poly
- Reusable year after year
- Use for doorways, garages, sports fields, golf courses and much more!
- Holds 350 gallons
- 2,800 lbs filled weight