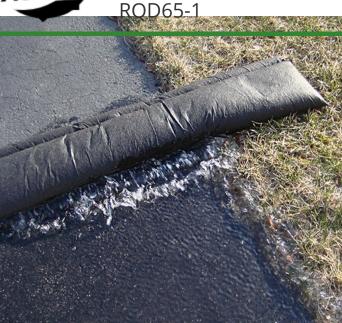

## **Details**

Compact, lightweight and ready to use, no sand needed. Quick Dam Flood Barriers contain a super absorbent powder that swells and gels when wet. The Flood Barriers may be stacked 3 feet high to create a sturdy protective barrier to contain or divert flood water. Built-in wedge prevents rolling out of position. Non-hazardous and non-toxic. 5 feet. Reusable. Black.

- Self activated barriers contain and divert water
- Barriers contain a super absorbent powder that gels water
- May be left in place up to 8 months for ongoing protection
- Stack up to 3 ft high
- Built in wedge prevents rolling out of position
- Use through winter for that protection
- Non-hazardous, non-toxic, environmentally friendly
- Reusable
- Great for use on golf courses and athletic fields