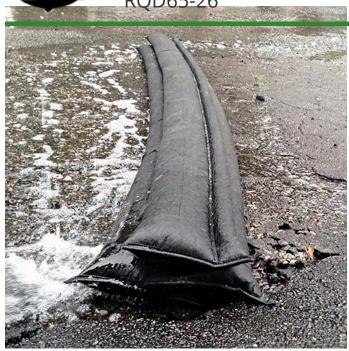

## **Quick Dam Flood Barrier - 5' - 26/Box**

RQD65-26

## **Details**

Compact, lightweight, ready to use and no sand needed. Quick Dam Flood Barriers contain a super absorbent powder that swells and gels when wet. The Flood Barriers may be stacked 3 feet high to create a sturdy protective barrier to contain or divert flood water. Built-in wedge prevents rolling out of position. Non-hazardous and non-toxic. Available in 5', 10' and 17' lengths. Reusable. Black.