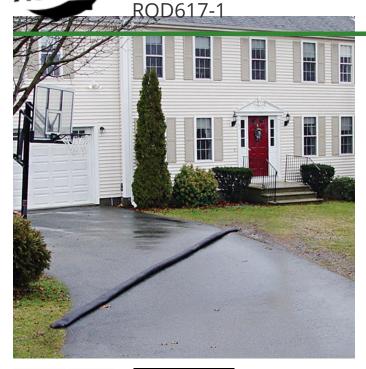

## Quick Dam Flood Barrier - 17' - 1/Bag

## Details

Compact, lightweight and ready to use, no sand needed. Quick Dam Flood Barriers contain a super absorbent powder that swells and gels when wet. The Flood Barriers may be stacked 3 feet high to create a sturdy protective barrier to contain or divert flood water. Built-in wedge prevents rolling out of position. Non-hazardous and non-toxic. 17' length. Reusable. Black.

- Self activated barrier contain and divert water
- Barriers contain a super absorbent powder that gels water
- Barriers may be left in place up to 8 months
- Stack up to 3 barriers high
- Built in wedge prevents rolling out of position
- Use through the winter for thaw protection
- Non-hazardous, non-toxic, environmentally friendly
- Reusable
- Great for use on golf courses and athletic fields