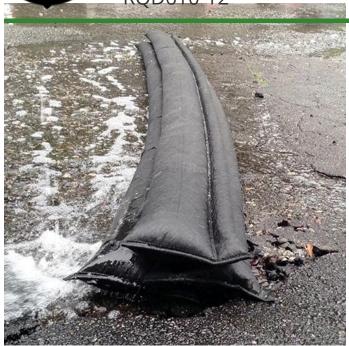

## **Quick Dam Flood Barrier - 10' - 12/Box**

RQD610-12

## **Details**

Compact, lightweight and ready to use, no sand needed. Quick Dam Flood Barriers contain a super absorbent powder that swells and gels when wet. The Flood Barriers may be stacked 3 feet high to create a sturdy protective barrier to contain or divert flood water. Built-in wedge prevents rolling out of position. Non-hazardous and non-toxic. 10' length. Reusable. Black. Box / 12.

- Self activated barriers contain and divert water
- Barriers contain a super absorbent powder that gels water
- May be left in place up to 8 months
- Stack up to 3 barriers high
- Built in wedge prevents rolling
- Use through the winter for thaw protection
- Non-hazardous, non-toxic, environmentally friendly
- Reusable
- Great for use on golf courses and athletic fields