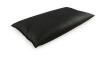

## **Details**

Quick Dams activate and grow to 3.5 inch high sandbag in minutes with a contained super absorbent powder that swells and gels when wet. Compact, lightweight, ready to use and no sand needed. Simply place in the path of problem water and watch a Quick Dam quickly absorb 4 gallons of water. Easily stacks in brick or pyramid formation to build a retaining wall. Provides continuous protection for several months, if needed. Not for salt water use. Reusable. Environmentally friendly. Black. Bag / 20.

- Self activated bags contain and divert water
- Each bag absorbs 4 gallons of water within 10 minutes
- Bags contain a super absorbent powder that gels water
- Leave bags in place up to 8 months for ongoing protection
- Stack bags in a brick or pyramid formation to create a protective barrier
- Use through the winter for thaw protection
- Non-hazardous, non-toxic, environmentally friendly
- Great for use on golf courses and athletic fields
- Reusable