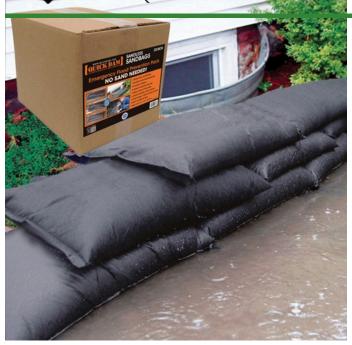

## Quick Dam Flood Bags - 12" x 24" - 20/Box

## **Details**

Quick Dams activate and grow to 3.5 inch high sandbag in minutes with a contained super absorbent powder that swells and gels when wet. Compact, lightweight, ready to use and no sand needed. Simply place in the path of problem water and watch a Quick Dam quickly absorb 4 gallons of water. Easily stacks in brick or pyramid formation to build a retaining wall. Provides continuous protection for several months, if needed. Not for salt water use. Reusable. Environmentally friendly. Black. Bag / 20.

- Self activated bags contain and divert water
- Each bag absorbs 4 gallons of water within 10 minutes
- Bags contain a super absorbent powder that gels water
- Leave bags in place up to 8 months for ongoing protection
- Stack bags in a brick or pyramid formation to create a protective barrier
- Use through the winter for thaw protection
- Non-hazardous, non-toxic, environmentally friendly
- Great for use on golf courses and athletic fields
- Reusable