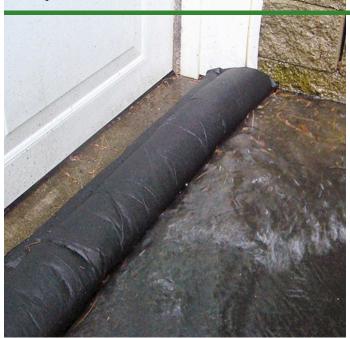

## **Quick Dam Flood Barrier - 10' - 1/Bag**

## **Details**

Compact, lightweight and ready to use, no sand needed. Quick Dam Flood Barriers contain a super absorbent powder that swells and gels when wet. The Flood Barriers may be stacked 3 feet high to create a sturdy protective barrier to contain or divert flood water. Built-in wedge prevents rolling out of position. Non-hazardous and non-toxic. 10' length. Reusable. Black.

- Self activated barriers contain and divert water
- Barriers contain a super absorbent powder that gels water
- Barriers may be left in place up to 8 months
- Stack up to 3 barriers high
- Built in wedge prevents rolling out of position
- Use through the winter for thaw protection
- Non-hazardous, non-toxic, environmentally friendly
- Reusable
- Great for use on golf courses and athletic fields