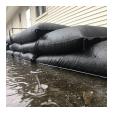

## Details

Quick Dams activate and grow to 3.5 inch high sandbag in minutes with a contained super absorbent powder that swells and gels when wet. Compact, lightweight, ready to use and no sand needed. Simply place in the path of problem water and watch a Quick Dam quickly absorb 4 gallons of water. Easily stacks in brick or pyramid formation to build a retaining wall. Provides continuous protection for several months, if needed. Not for salt water use. Reusable. Environmentally friendly. Black. Bag / 120.

- Self activated bags contain and divert water
- Each bag absorbs 4 gallons of water within 10 minutes
- Bags contain a super absorbent powder that gels water
- Leave bags in place up to 8 months for ongoing protection
- Stack bags in a brick or pyramid formation to create a protective barrier
- Use bags through the winter for thaw protection
- Non-hazardous, non-toxic, environmentally friendly
- Great for use on golf course and athletic fields
- Reusable