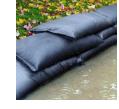

## Details

Quick Dams activate and grow to 3.5 inch high sandbag in minutes with a contained super absorbent powder that swells and gels when wet. Compact, lightweight, ready to use and no sand needed. Simply place in the path of problem water and watch a Quick Dam quickly absorb 4 gallons of water. Easily stacks in brick or pyramid formation to build a retaining wall. Provides continuous protection for several months, if needed. Not for salt water use. Reusable. Environmentally friendly. Black. Bag / 120.

- Self activated bags contain and divert water
- Each bag absorbs 4 gallons of water within 10 minutes
- Bags contain a super absorbent powder that gels water
- Leave bags in place up to 8 months for ongoing protection
- Stack bags in a brick or pyramid formation to create a protective barrier
- Use bags through the winter for thaw protection
- Non-hazardous, non-toxic, environmentally friendly
- Great for use on golf course and athletic fields
- Reusable