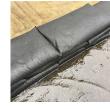

## Details

Quick Dams activate and grow to 3.5 inch high sandbag in minutes with a contained super absorbent powder that swells and gels when wet. Compact, lightweight, ready to use and no sand needed. Simply place in the path of problem water and watch a Quick Dam quickly absorb 4 gallons of water. Easily stacks in brick or pyramid formation to build a retaining wall. Provides continuous protection for several months, if needed. Not for salt water use. Reusable. Environmentally friendly. Black. Bag / 120.

- Self activated bags contain and divert water
- Each bag absorbs 4 gallons of water within 10 minutes
- Bags contain a super absorbent powder that gels water
- Leave bags in place up to 8 months for ongoing protection
- Stack bags in a brick or pyramid formation to create a protective barrier
- Use bags through the winter for thaw protection
- Non-hazardous, non-toxic, environmentally friendly
- Great for use on golf course and athletic fields
- Reusable