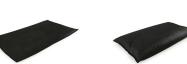

## Details

Quick Dams activate and grow to 3.5 inch high sandbag in minutes with a contained super absorbent powder that swells and gels when wet. Compact, lightweight, ready to use and no sand needed. Simply place in the path of problem water and watch a Quick Dam quickly absorb 4 gallons of water. Easily stacks in brick or pyramid formation to build a retaining wall. Provides continuous protection for several months, if needed. Not for salt water use. Reusable. Environmentally friendly. Black. Bag / 120.