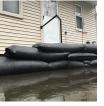

## Details

Quick Dams activate and grow to 3.5 inch high sandbag in minutes with a contained super absorbent powder that swells and gels when wet. Compact, lightweight, ready to use and no sand needed. Simply place in the path of problem water and watch a Quick Dam quickly absorb 4 gallons of water. Easily stacks in brick or pyramid formation to build a retaining wall. Provides continuous protection for several months, if needed. Not for salt water use. Reusable. Environmentally friendly. Black. Bag / 120.

- Self activated bags contain and divert water
- Each bag absorbs 4 gallons of water within 10 minutes
- Bags contain a super absorbent powder that gels water
- Leave bags in place up to 8 months for ongoing protection
- Stack bags in a brick or pyramid formation to create a protective barrier
- Use bags through the winter for thaw protection
- Non-hazardous, non-toxic, environmentally friendly
- Great for use on golf course and athletic fields
- Reusable