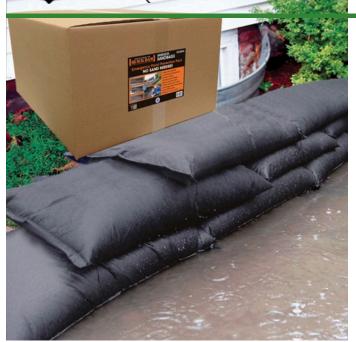

## Details

Quick Dams activate and grow to 3.5 inch high sandbag in minutes with a contained super absorbent powder that swells and gels when wet. Compact, lightweight, ready to use and no sand needed. Simply place in the path of problem water and watch a Quick Dam quickly absorb 4 gallons of water. Easily stacks in brick or pyramid formation to build a retaining wall. Provides continuous protection for several months, if needed. Not for salt water use. Reusable. Environmentally friendly. Black. Bag / 120.

- Self activated bags contain and divert water
- Each bag absorbs 4 gallons of water within 10 minutes
- Bags contain a super absorbent powder that gels water
- Leave bags in place up to 8 months for ongoing protection
- Stack bags in a brick or pyramid formation to create a protective barrier
- Use bags through the winter for thaw protection
- Non-hazardous, non-toxic, environmentally friendly
- Great for use on golf course and athletic fields
- Reusable