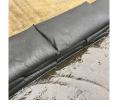

## **Details**

Quick Dams activate and grow to 3.5 inch high sandbag in minutes with a contained super absorbent powder that swells and gels when wet. Compact, lightweight, ready to use and no sand needed. Simply place in the path of problem water and watch a Quick Dam quickly absorb 4 gallons of water. Easily stacks in brick or pyramid formation to build a retaining wall. Provides continuous protection for several months, if needed. Not for salt water use. Reusable. Environmentally friendly. Black. 2 / Bag.

- Patented Water Activated flood bags (Sandless Sandbags) - Just get them wet
- Bags grow to 12in x 24in x 3.5in high
- No need for sand or labor, filling sandbags
- Absorbs 4 gallons of water and grows to full size 3.5in high in 10 minutes
- Contains a super absorbent powder that swells and gels water
- Swelled bags contain, control, and divert flood water
- Stack multiple bags in brick formation to increase wall height
- Safe, non-hazardous, non-toxic
- Leave in place for ongoing protection and use
- Environmentally friendly and decomposes over time
- Not for use with Salt Water- a chemical reaction causes deflation