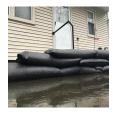

## **Details**

Quick Dams activate and grow to 3.5 inch high sandbag in minutes with a contained super absorbent powder that swells and gels when wet. Compact, lightweight, ready to use and no sand needed. Simply place in the path of problem water and watch a Quick Dam quickly absorb 4 gallons of water. Easily stacks in brick or pyramid formation to build a retaining wall. Provides continuous protection for several months, if needed. Not for salt water use. Reusable. Environmentally friendly. Black. 2 / Bag.

- Patented Water Activated flood bags (Sandless Sandbags) - Just get them wet
- Bags grow to 12in x 24in x 3.5in high
- No need for sand or labor, filling sandbags
- Absorbs 4 gallons of water and grows to full size 3.5in high in 10 minutes
- Contains a super absorbent powder that swells and gels water
- Swelled bags contain, control, and divert flood water
- Stack multiple bags in brick formation to increase wall height
- Safe, non-hazardous, non-toxic
- Leave in place for ongoing protection and use
- Environmentally friendly and decomposes over time
- Not for use with Salt Water- a chemical reaction causes deflation