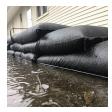

## **Details**

Quick Dams activate and grow to 3.5 inch high sandbag in minutes with a contained super absorbent powder that swells and gels when wet. Compact, lightweight, ready to use and no sand needed. Simply place in the path of problem water and watch a Quick Dam quickly absorb 4 gallons of water. Easily stacks in brick or pyramid formation to build a retaining wall. Provides continuous protection for several months, if needed. Not for salt water use. Reusable. Environmentally friendly. Black. 2 / Bag.

- Patented Water Activated flood bags (Sandless Sandbags) - Just get them wet
- Bags grow to 12in x 24in x 3.5in high
- No need for sand or labor, filling sandbags
- Absorbs 4 gallons of water and grows to full size 3.5in high in 10 minutes
- Contains a super absorbent powder that swells and gels water
- Swelled bags contain, control, and divert flood water
- Stack multiple bags in brick formation to increase wall height
- Safe, non-hazardous, non-toxic
- Leave in place for ongoing protection and use
- Environmentally friendly and decomposes over time
- Not for use with Salt Water- a chemical reaction causes deflation