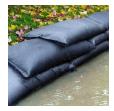

## **Details**

Quick Dams activate and grow to 3.5 inch high sandbag in minutes with a contained super absorbent powder that swells and gels when wet. Compact, lightweight, ready to use and no sand needed. Simply place in the path of problem water and watch a Quick Dam quickly absorb 4 gallons of water. Easily stacks in brick or pyramid formation to build a retaining wall. Provides continuous protection for several months, if needed. Not for salt water use. Reusable. Environmentally friendly. Black. 2 / Bag.

- Patented Water Activated flood bags (Sandless Sandbags) - Just get them wet
- Bags grow to 12in x 24in x 3.5in high
- No need for sand or labor, filling sandbags
- Absorbs 4 gallons of water and grows to full size 3.5in high in 10 minutes
- Contains a super absorbent powder that swells and gels water
- Swelled bags contain, control, and divert flood water
- Stack multiple bags in brick formation to increase wall height
- Safe, non-hazardous, non-toxic
- Leave in place for ongoing protection and use
- Environmentally friendly and decomposes over time
- Not for use with Salt Water- a chemical reaction causes deflation