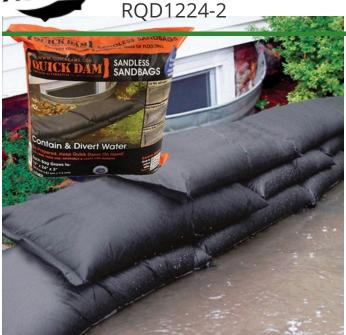

## Quick Dam Flood Bags - 12" x 24" - 2/Bag

## **Details**

Quick Dams activate and grow to 3.5 inch high sandbag in minutes with a contained super absorbent powder that swells and gels when wet. Compact, lightweight, ready to use and no sand needed. Simply place in the path of problem water and watch a Quick Dam quickly absorb 4 gallons of water. Easily stacks in brick or pyramid formation to build a retaining wall. Provides continuous protection for several months, if needed. Not for salt water use. Reusable. Environmentally friendly. Black. 2 / Bag.

- Patented Water Activated flood bags (Sandless Sandbags) - Just get them wet
- Bags grow to 12in x 24in x 3.5in high
- No need for sand or labor, filling sandbags
- Absorbs 4 gallons of water and grows to full size 3.5in high in 10 minutes
- Contains a super absorbent powder that swells and gels water
- Swelled bags contain, control, and divert flood water
- Stack multiple bags in brick formation to increase wall height
- Safe, non-hazardous, non-toxic
- Leave in place for ongoing protection and use
- Environmentally friendly and decomposes over time
- Not for use with Salt Water- a chemical reaction causes deflation