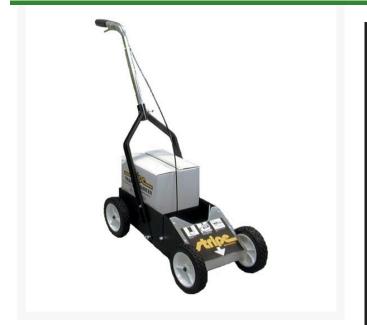

## Seymour Stripe Traffic Marking Machine

RPZ-604

## Details

Designed for Stripe Traffic Paint. Easy to use machine applies crisp, even 2" to 4" lines to most any concrete or asphalt surface. Applies even pressure on nozzle for paint disbursement. Can be used with both water-based or solvent-based Stripe It Traffic Paints. Inverted Tip. Holds 12 cans.

- Applies crisp 2" to 4" lines to any hard surface
- Applies even pressure on nozzle
- Water-based or solvent-based Stripe It Traffic Paints may be used
- Inverted tip
- Holds 12 cans

Specifications

Manufacturer