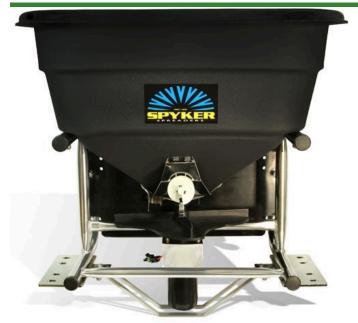

## Spyker Pro 120 lb Electric Spreader

RPS80-12010

## **Details**

This Spyker 120 lb. (54 kg) capacity electric spreader is designed for use with 4-wheel UTV, ATV and ZTR vehicles. Features a 12 volt DC motor mounted outside the hopper to allow more material capacity, variable speed control, a polypropylene hopper, and stainless steel tubing. Accu-way system spread pattern. Gate control operated by a foot pedal from the seat or optional 6 ft cable gate control available for UTV or ATV. Use with minimum vehicle dry weight of 1050 lb, minimum wheelbase of 70.9 " and minimum payload capacity of 800 lb. Includes hopper cover and screen.

Please note: Due to excessive air freight charges, this item will be shipped ground freight.

- Mount on UTV, ATV and ZTR vehicles
- Variable Speed Control
- Stainless steel tubing
- Accu-way system spread pattern
- Includes hopper cover and screen

## **Specifications**

Manufacturer Spyker Capacity 120 lb

Material Polyethylene Hopper

**Golfmech Ltd** Hullaghfin Balrath Navan, C15 VOFS 353 87 632 9827

https://golfmech.rrproducts.com/