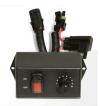

## **Details**

This Spyker 120 lb. (54 kg) capacity electric spreader is designed for use with 4-wheel UTV, ATV and ZTR vehicles. Features a 12 volt DC motor mounted outside the hopper to allow more material capacity, variable speed control, a polypropylene hopper, and stainless steel tubing. Accu-way system spread pattern. Gate control operated by a foot pedal from the seat or optional 6 ft cable gate control available for UTV or ATV. Use with minimum vehicle dry weight of 1050 lb, minimum wheelbase of 70.9 " and minimum payload capacity of 800 lb. Includes hopper cover and screen.

Please note: Due to excessive air freight charges, this item will be shipped ground freight.

- Mount on UTV, ATV and ZTR vehicles
- Variable Speed Control
- Stainless steel tubing
- Accu-way system spread pattern
- Includes hopper cover and screen