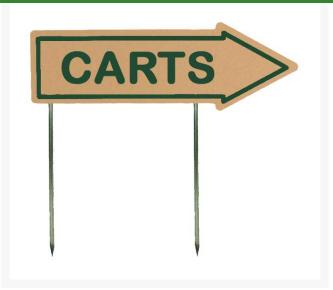

## 15" Laminate Sign - "Carts" Tan with Green

RP91301TG

## Details

If you're looking for signs with outstanding looks, durability and value, these should be your first choice. Two-toned laminated plastic is engraved through the top layer exposing the center color. Numerous color combinations and messages available. Never needs paint. Resistant to weather, harsh chemicals, impact abuse and graffiti. One-side message except for double-sided "Next Tee" and "Carts" when arrow is necessary. Steel spike or solid laminate spike design. 15" x 4" arrow.

## Specifications

Manufacturer Color Dimensions R&R Products Tan / Green 15 x 4 in

**Replacement Parts** 

RP10014

Steel Stake - 9-1/2