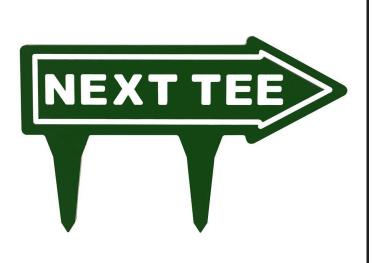

# 15" Engraved Plastic Direction Arrow -"Next Tee" - Green with White

RP91202GW

### Details

If you're looking for signs with outstanding looks, durability and value, these should be your first choice. Two-toned laminated plastic is engraved through the top layer exposing the center color. Numerous color combinations and messages available. Never needs paint. Resistant to weather, harsh chemicals, impact abuse and graffiti. One-side message except for double-sided "Next Tee" and "Carts" when arrow is necessary. Laminated spike. "Next Tee" Green/White. 15" x 4" arrow.

- Two-toned, engraved, laminated plastic
- Durable and inexpensive
- Resistant to weather, chemicals, impact abuse, and graffiti
- Laminated spike

#### **Specifications**

Manufacturer Color Dimensions R&R Products Green / White 15 x 4 in