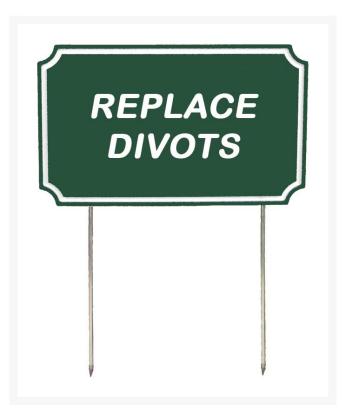

## Details

If you're looking for signs with outstanding looks, durability and value, these should be your first choice. Two-toned laminated plastic is engraved through the top layer exposing the center color. Never needs paint. Resistant to weather, harsh chemicals, impact abuse and graffiti. 9 1/2" steel spikes. "Replace Divots" Green/white. 12" X 7 5/16"

## Specifications

Manufacturer Color Dimensions R&R Products Green / White 12 x 7-5/16 in