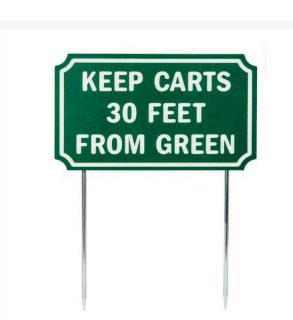

## Details

If you're looking for signs with outstanding looks, durability and value, these should be your first choice. Two-toned laminated plastic is engraved through the top layer exposing the center color. Never needs paint. Resistant to weather, harsh chemicals, impact abuse and graffiti. 9 1/2" steel spikes. "Keep Carts 30' From Green" Green/white. 12" X 7 5/16".

- Two-toned, engraved, laminated plastic
- Durable and inexpensive
- Resistant to weather, chemicals, impact abuse, and graffiti
- Steel spikes

## Specifications

| Manufacturer |
|--------------|
| Color        |
| Dimensions   |

R&R Products Green / White 12 x 7-5/16 in