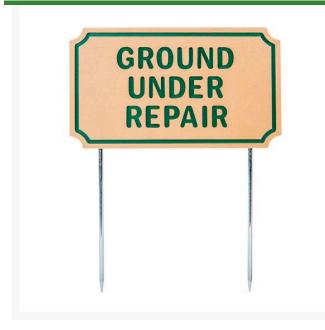

## Details

If you're looking for signs with outstanding looks, durability and value, these should be your first choice. Two-toned laminated plastic is engraved through the top layer exposing the center color. Never needs paint. Resistant to weather, harsh chemicals, impact abuse and graffiti. 9 1/2" steel spikes. "Ground Under Repair" Tan/green. 12" X 7 5/16".

## Specifications

Manufacturer Color Dimensions R&R Products Tan / Green 12 x 7-5/16 in