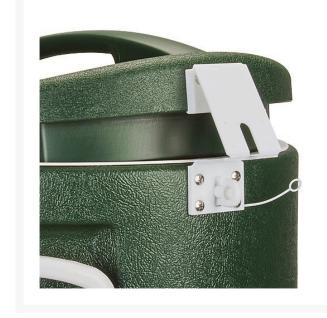

## **Details**

Lockable Lid Tether connects the lid to the cooler body assuring integrity of the water. Plastic tether holds lid at side of cooler, when open, to avoid ground contamination. Secure with padlock to prevent tampering or unwanted access after cooler is filled. Locks sold separately. Instructions included. Easy installation. This is a must for every cooler.

- Prevents tampering with cooler
- Holds lid when open to avoid ground contamination
- Locks sold separately