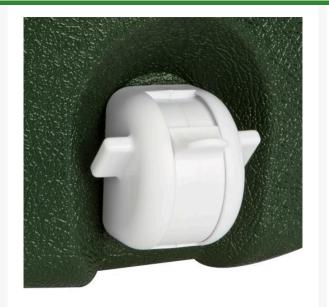

## Details

For security and protection from cross contamination, the Spigot Guard is an essential feature for assuring a safe and sanitary water supply. This spigot features a surrounding shroud which replaces the existing push button spigot. The Spigot Guard automatically closes when not in use, fully protecting the spigot from human hands, animals, insects, and wind-blown or sprinkler contaminants.

- Secure, sanitary spigot
- Spigot Guard automatically closes when not in use
- Spigot Wrench, available separately, assures sanitary installation