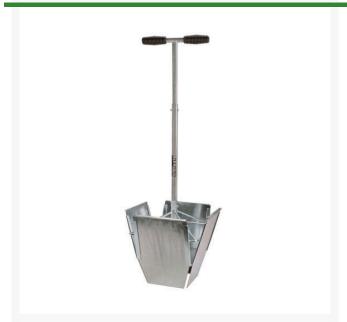

## **XL Turf Repairer** RP7429

## **Details**

Remove a 9" (23cm) square of turf and transfer to exchange hole without noticeable repair. The sides incline to the root base to give dense grass right up to the edges of each square. Due to the deep extraction taken, newly laid turf can be used without damage. Each piece is cut exactly square and fits neatly into pre-cut holes. Turf is then replaced without gaps allowing play to resume immediately.

- Remove and transfer 9" square turf
- Quick and easy repair for immediate return to play