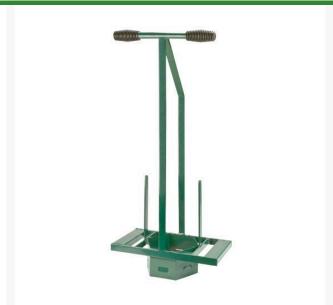

## **Hexagon Turf Repairer** RP7428

## **Details**

Cut hexagonal pieces of turf 7" (18cm) across, up to a depth of 3"-4" (8-10cm). Simply use your bodyweight to stand or step on the base to make the cuts. This is a fast, effective way of turf removal, as cut segments will stack in the tool "magazine," allowing for continuous operation and transportation from one area to another. Steel construction. Powder-coated paint finish.

- Fast, effective turf removal
- Cut turf segments stack in tool "magazine" allowing continuous operation and transport from area to area
- Steel construction
- Power-coated paint finish