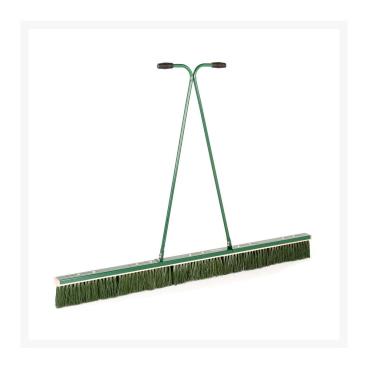

## **Dragbrush, 6' (1.83M)**

RP7400-6

## **Details**

Use on the golf course for brushing top dressings, dew and worm cast removal, grass grooming and ground clearance. Ideal for sports fields to groom infield or sweep a large payment area. Comfortable handle grips. Dragbrush available in 4' (1.2m), 5' (1.52m) and 6' (1.83m) width. Replacement brush sections and replacement heads sold separately.

- Designed for dew and worm cast removal
- Grass grooming
- Ground clearance
- Brush top dressings
- Replacement brush sections available separately

## **Specifications**

Manufacturer R&R Products

Tool Head Width 6 ft