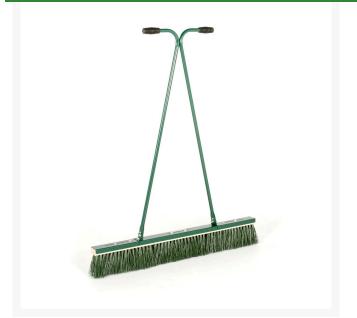

## Dragbrush, 4' (1.22M) RP7400-4

## Details

Heavy duty steel frame encloses stiff nylon bristle heads. Ideal for brushing top dressings, dew and worm cast removal, grass grooming and ground clearance. Brush sections and replacement heads available separately. 4' Width

- Designed for dew and worm cast removal
- Grass grooming
- Ground clearance
- Brush top dressings
- Replacement brush sections available separately