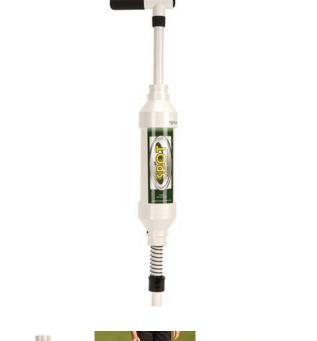

## The Spot Micro Ball Mark Dresser RP725

## Details

Make ball marks virtually disappear. The SPOT is designed to help level irregularities on greens for a smoother, faster-playing surface roll. This lightweight, operator-friendly tool uses a simple point and push motion to dispense fill material. A short, quick motion releases a small amount of fill; a long slow motion delivers a larger amount. Dispense any dry material such as sand/seed mix, sand/fertilizer mix, ant bait or coarse salt for weed control.

- Smoothes irregularities in greens for a faster roll
- Dispenses dry material quickly and easily
- Lightweight
- Easy to use