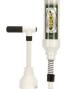

## The Spot Micro Ball Mark Dresser RP725

## Details

Make ball marks virtually disappear. The SPOT is designed to help level irregularities on greens for a smoother, faster-playing surface roll. This lightweight, operator-friendly tool uses a simple point and push motion to dispense fill material. A short, quick motion releases a small amount of fill; a long slow motion delivers a larger amount. Dispense any dry material such as sand/seed mix, sand/fertilizer mix, ant bait or coarse salt for weed control.

- Smoothes irregularities in greens for a faster roll
- Dispenses dry material quickly and easily
- Lightweight
- Easy to use