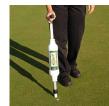

## Details

Make ball marks virtually disappear. The SPOT is designed to help level irregularities on greens for a smoother, faster-playing surface roll. This lightweight, operator-friendly tool uses a simple point and push motion to dispense fill material. A short, quick motion releases a small amount of fill; a long slow motion delivers a larger amount. Dispense any dry material such as sand/seed mix, sand/fertilizer mix, ant bait or coarse salt for weed control.

- Smoothes irregularities in greens for a faster roll
- Dispenses dry material quickly and easily
- Lightweight
- Easy to use