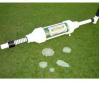

## Details

Make ball marks virtually disappear. The SPOT is designed to help level irregularities on greens for a smoother, faster-playing surface roll. This lightweight, operator-friendly tool uses a simple point and push motion to dispense fill material. A short, quick motion releases a small amount of fill; a long slow motion delivers a larger amount. Dispense any dry material such as sand/seed mix, sand/fertilizer mix, ant bait or coarse salt for weed control.

- Smoothes irregularities in greens for a faster roll
- Dispenses dry material quickly and easily
- Lightweight
- Easy to use