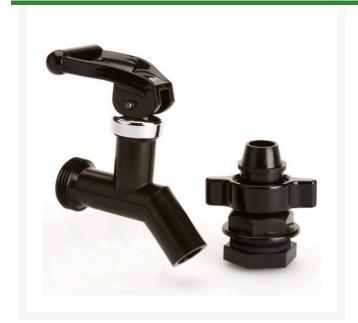

## Valve Handle Spigot RP6115

## **Details**

This Valve Handle Spigot must replace the original push button spigot when liners are used. Slide the hose tube through the spigot, then, trim 2" beyond the spigot to prevent cup from touching spigot while dispensing liquid, providing maximum sanitary protection. Liquid never touches inside cooler or spigot, reducing cleaning labor and maximizing sanitary protection. Dishwasher safe. Black.

- Maximum sanitary protection
- Liquid never touches spigot