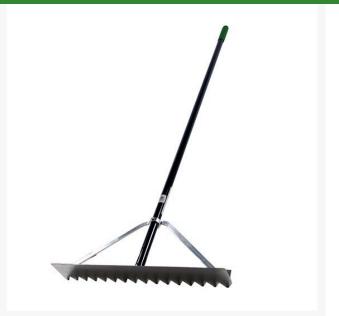

## Details

This especially designed lightweight lute rake is engineered with an aluminum head with serrated teeth ideal for spreading gravel or grading soil. Designed with a solid aluminum plug in the head-tohandle conversion, unlike the plastic or wooden heads used in other brands. Constructed with wraparound bracing head design and 66" powder-coated aluminum handle.

- Lightweight lute rake ideal for spreading gravel or grading soil
- Aluminum head with serrated teeth
- Solid aluminum plug in the head-to-handle conversion
- Wrap around bracing head design for strength

## Specifications

Manufacturer Handle Length Handle Material Rake Head Width Kenyon Tools 66 in Aluminum 24 in