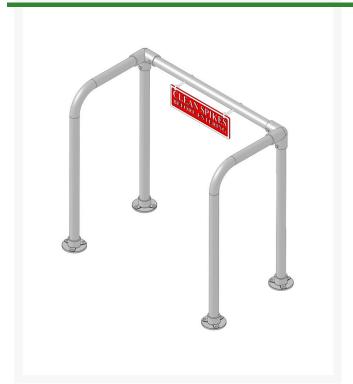

## **Single Hand Rail RP559**

## **Details**

Hand rails safely allow golfers to clean shoes with less chance of slipping and falling. Durable aluminum tubing and cast fittings are black powder coated for long life. "Please Clean Shoe Spikes" Sign Included with all Rail Kits.