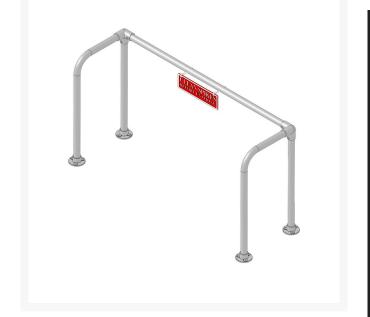

## **Double Hand Rail** RP558

#### Details

Hand rails safely allow golfers to clean shoes with less chance of slipping and falling. Durable aluminum tubing and cast fittings are black powder coated for long life. "Please Clean Shoe Spikes" Sign Included with all Rail Kits.