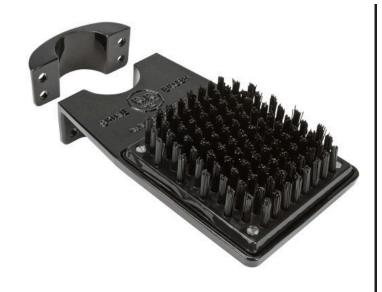

## **Pole Mount Spike Cleaner - Medium Brush**

## **Details**

R&R Shoe and Spike Cleaners remove dirt and debris from shoes and spikes. This brush style lets you easily clean the bottom of your shoes and boots. The Pole Mount design lets you attach the cleaner to a post. More aggressive brushes are also available for "Spike" shoes. Constructed from durable cast aluminum with replaceable high-impact resistant plastic brushes.