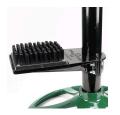

## **Details**

R&R Shoe and Spike Cleaners remove dirt and debris from shoes and spikes. This brush style lets you easily clean the bottom of your shoes and boots. The Pole Mount design lets you attach the cleaner to a post. Less aggressive brushes are also available for "Spikeless" shoes. Constructed from durable cast aluminum with replaceable high-impact resistant plastic brushes.