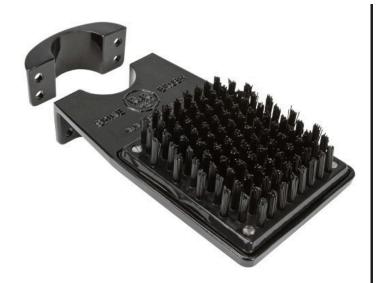

## **Pole Mount Spike Cleaner - Stiff Brush** RP552

## **Details**

R&R Shoe and Spike Cleaners remove dirt and debris from shoes and spikes. This brush style lets you easily clean the bottom of your shoes and boots. The Pole Mount design lets you attach the cleaner to a post. Less aggressive brushes are also available for "Spikeless" shoes. Constructed from durable cast aluminum with replaceable high-impact resistant plastic brushes.