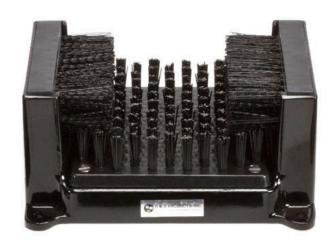

## **Details**

R&R Shoe and Spike Cleaners remove dirt and debris from shoes and spikes. This brush style lets you conveniently clean both the side and bottom of your shoes or boots. Bolt it down on the floor for easy access. More aggressive Stiff brushes are also available for "Spike" shoes. Constructed from durable cast aluminum with replaceable highimpact resistant plastic brushes.