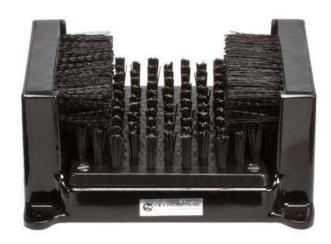

# **Shoe and Spike Cleaner - Stiff Brush** RP549

#### **Details**

R&R Shoe and Spike Cleaners remove dirt and debris from shoes and spikes. This brush style lets you conveniently clean both the side and bottom of your shoes or boots. Bolt it down on the floor for easy access. Less aggressive Medium brushes are also available for "Spikeless" shoes. Constructed from durable cast aluminum with replaceable high-impact resistant plastic brushes.

### **Replacement Parts**

RP14104 Screw - Side Brush 8 x

1/2

RP548 Side Brush - Shoe

Cleaner

RP550-1 Screw - 10-24 x 7/8 Flsl

SS

RP554 Stiff Bottom Brush -

Shoe Cleaner