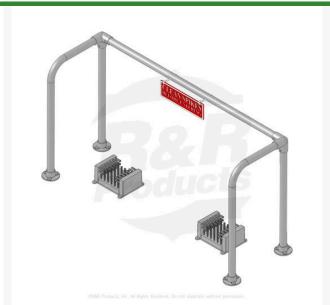

## **Double Hand Rail w/Brushes**RP545

## **Details**

Hand rails safely allow golfers to clean shoes with less chance of slipping and falling. Durable aluminum tubing and cast fittings are black powder coated for long life. "Please Clean Shoe Spikes" Sign Included with all Rail Kits.

- Minimize risk to your golfers
- Sign "Please Clean Shoe Spikes" included